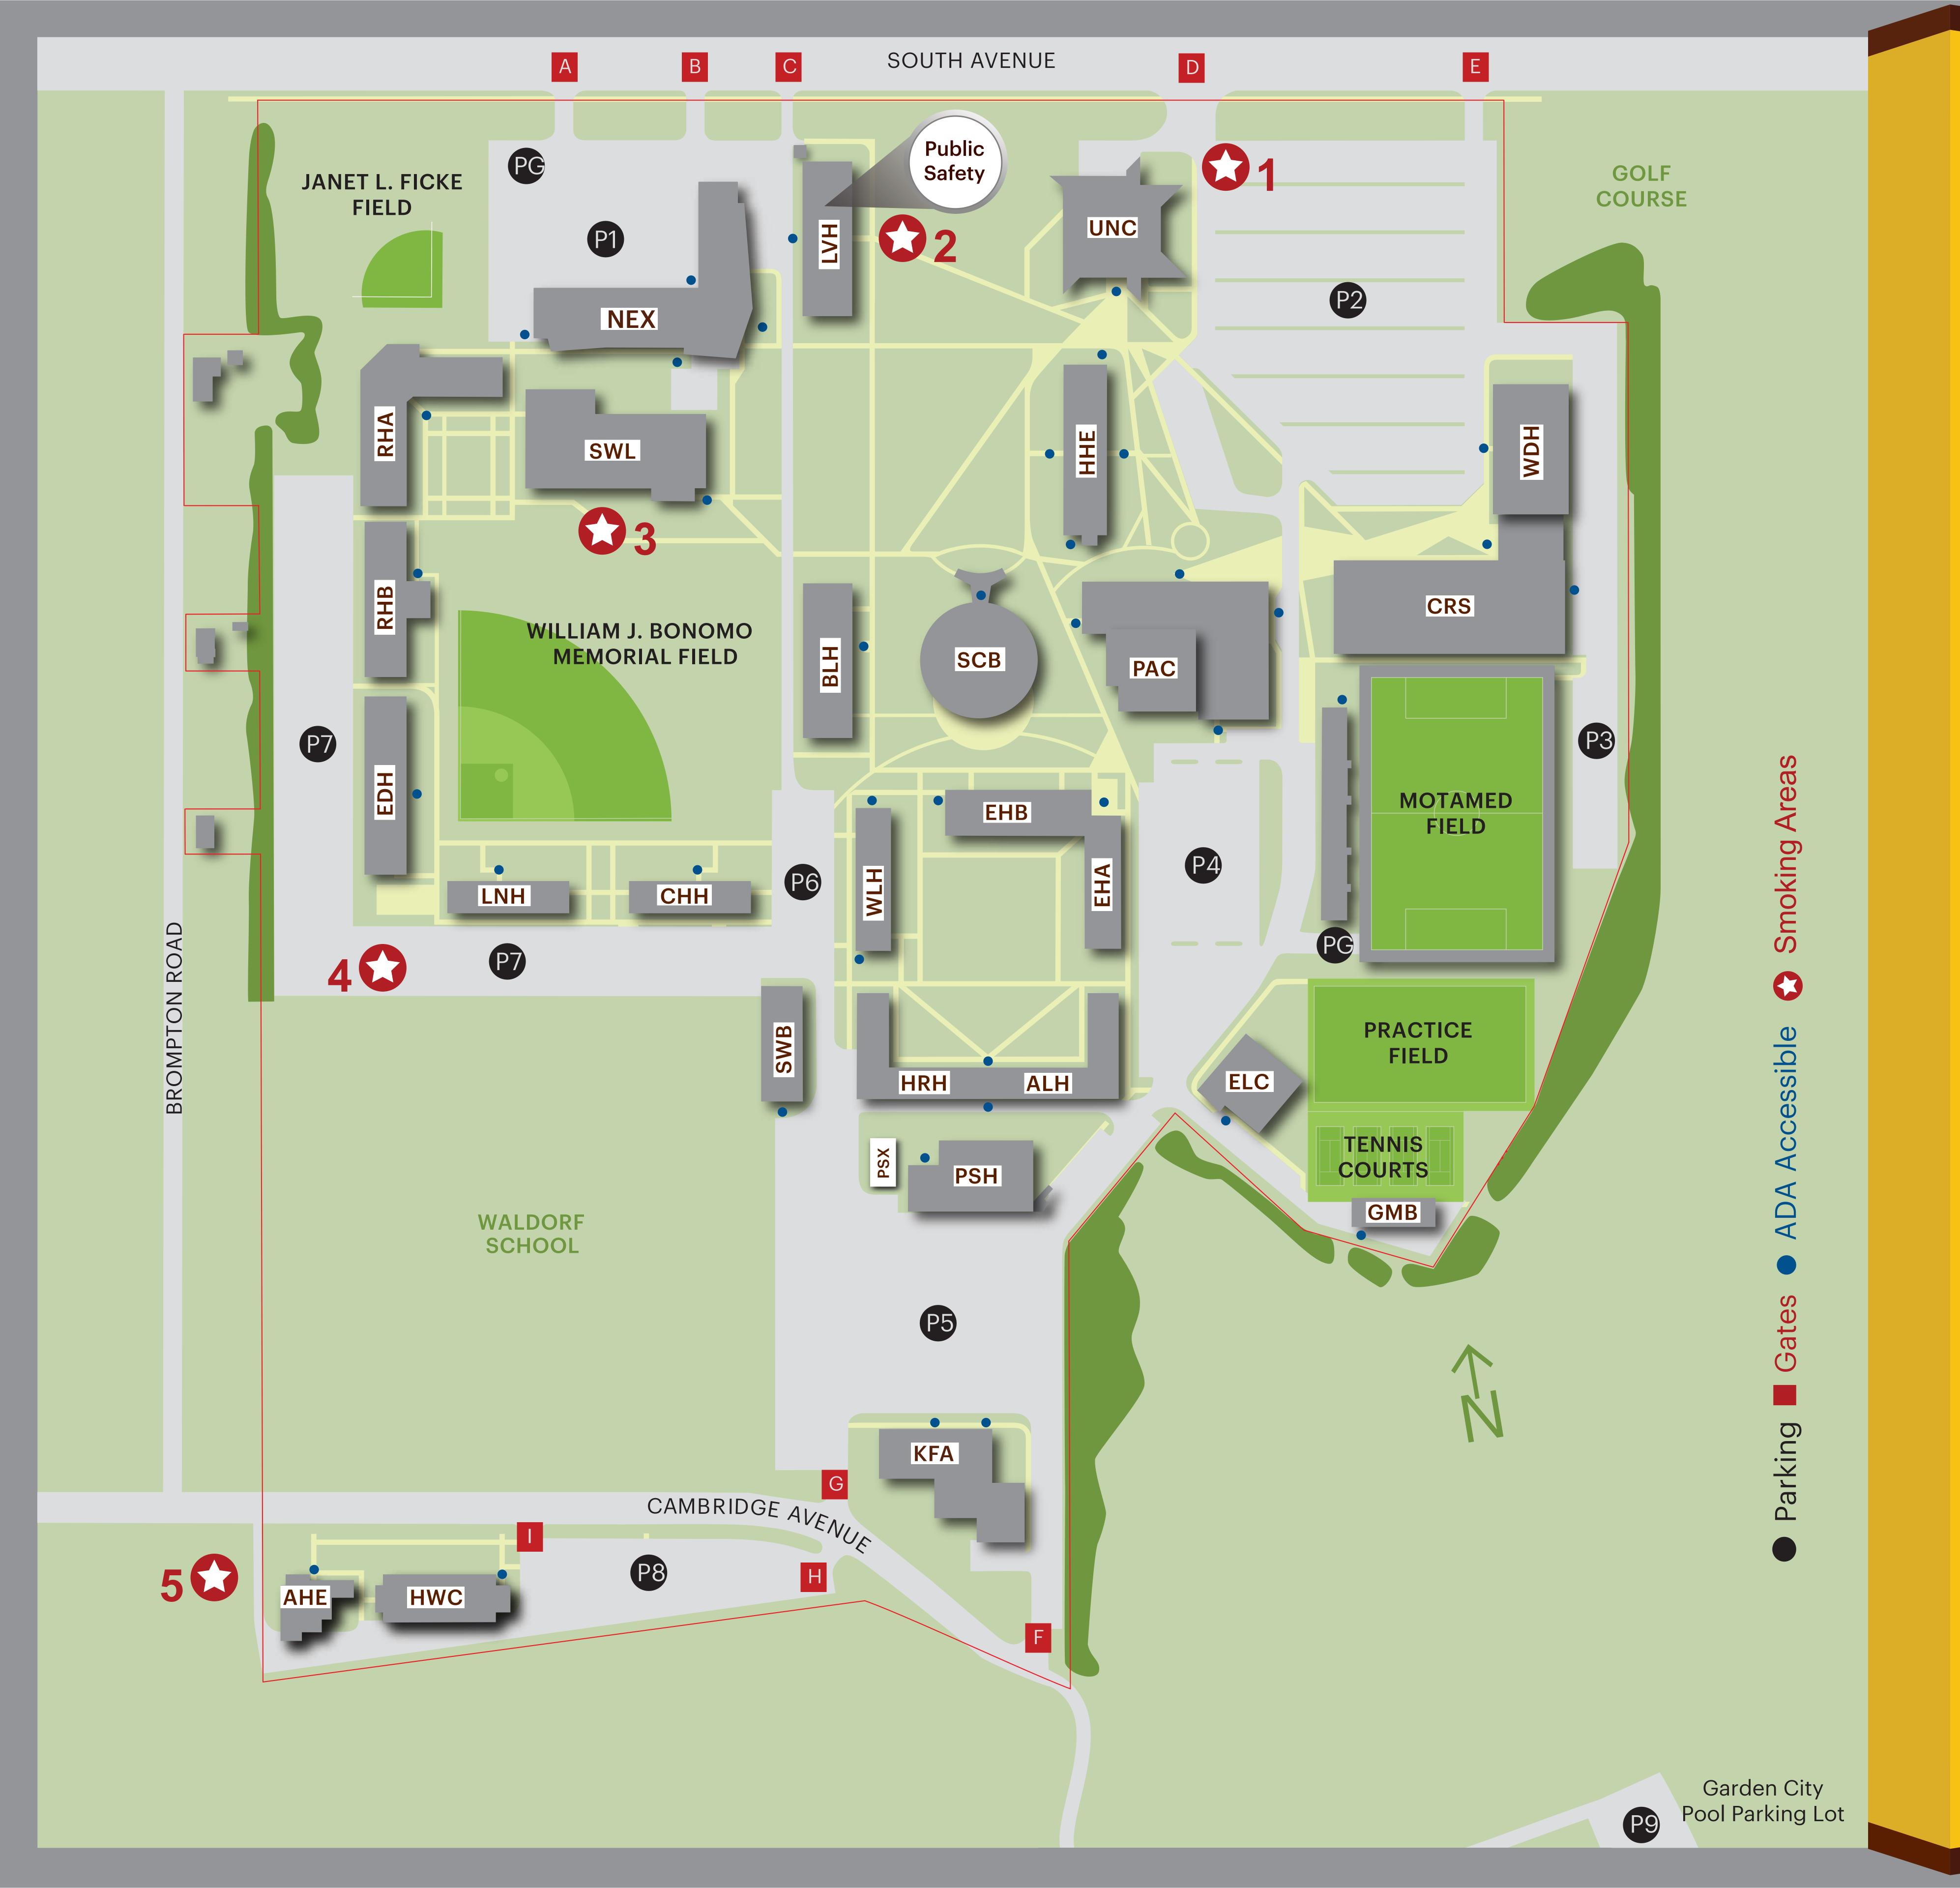

## UNIVERSITY

## NEW YORK

| AHE | ANGELLO ALUMNI HOUSE                                 |
|-----|------------------------------------------------------|
| ALH | ALUMNAE HALL                                         |
| BLH | BLODGETT HALL                                        |
| СНН | CHAPMAN HALL                                         |
| CRS | CENTER FOR RECREATION AND SPORTS                     |
| EDH | EDDY HALL                                            |
| EHA | EARLE HALL A                                         |
| EHB | EARLE HALL B                                         |
| ELC | ALICE BROWN EARLY LEARNING CENTER                    |
| GMB | GROUNDS MAINTENANCE BUILDING                         |
| HHE | HAGEDORN HALL OF ENTERPRISE                          |
| HRH | HARVEY