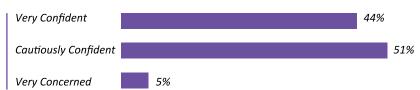

### We asked, "How confident, optimistic are you about prospects in 2023?"

#### About the NONPROFIT SECTOR

Despite the changes and challenges facing large and small nonprofits, our survey found a high level of cautious confidence regarding the outlook for 2023 and the future for the sector and for their organizations.