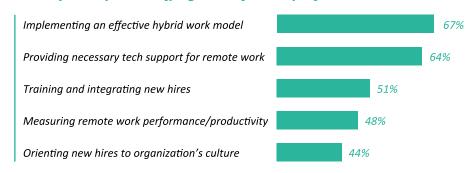

### **Issues and Challenges**

With two-thirds or more of staff working at least some of the time remotely, nonprofit leaders report several significant organizational issues in 2022, which will be continuing into 2023. These issues are magnified by increased hiring, scarcity of talent, growth and development plans, and the changing business models of many nonprofits.

#### Primary Workplace Staffing Issues for Nonprofits in 2023