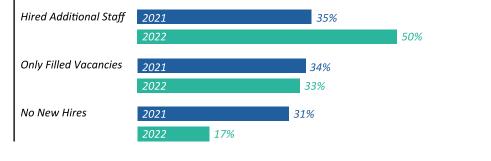

## **Nonprofits Are Growing**

For the first time since 2019, more than half of nonprofits reported hiring for growth by adding positions, not just hiring to fill vacancies:

#### Projections for 2023