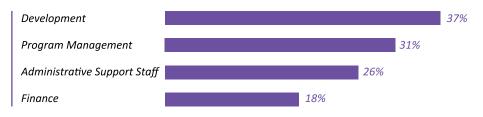

## **Positions Most In Demand**

Nonprofit organizations told us that they are having the greatest difficulty finding talented and experienced candidates, meeting rising salary expectations, and successfully filling positions in the following areas: