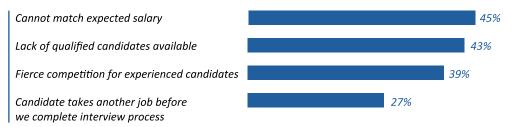

## **Difficulties in Filling Positions**

Those who reported more difficulty in filling positions than in the past several years cited the principal reasons. Salary considerations top the list: