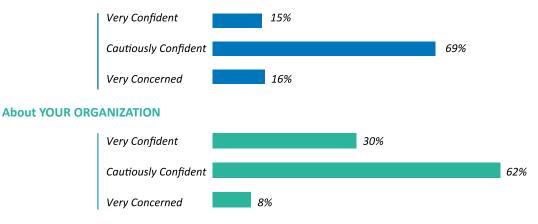

### We asked, "How confident, optimistic are you about prospects in 2023?"

#### About the NONPROFIT SECTOR

#### About YOUR OWN CAREER IN THE SECTOR