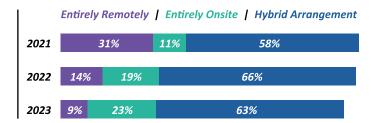

## The New Workplace

While there is some post-COVID movement back into traditional office space, most nonprofits have settled into a hybrid work-model (spending some time in the organization's physical office, but an equal amount or more time working remotely). This working arrangement appears to be continuing well into 2023. Related to these workplace trends and issues, a substantial number (36%) of nonprofits say they are now paying a stipend for home office expenses (IT, telephone) for staff working remotely.

## **Office Space**

In their plans for the uses of traditional physical office space in 2023, nonprofit organizations divide into thirds: