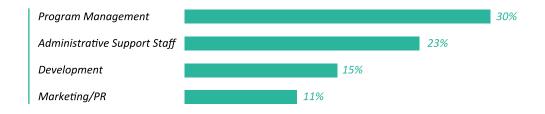

## **Difficulties in Retaining Talent**

Nonprofits report that they are experiencing the greatest challenges in the current competitive marketplace in *keeping* talented and experienced staff in the following areas: