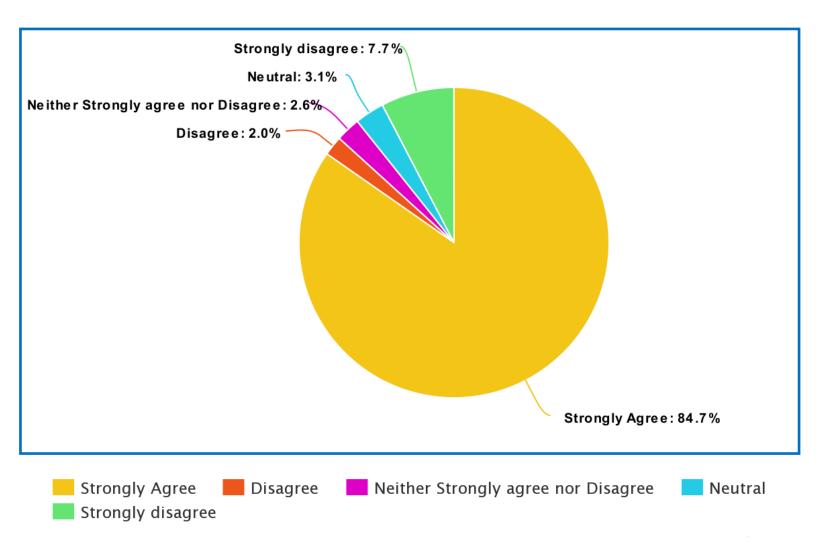

versity                                      |
| Midwestern University                                   |
| NORTH WEST UNIVERSITY, CHINA                            |
| Pace University                                         |
| PhilAdelphi Universitya College of Osteopathic Medicine |
| Phillips School of Nursing at Mount Siani               |

Success Data I: Intellectual curiosity



89.80% of Graduates **Strongly Agree** that graduating from Adelphi University increased their intellectual ability and potential as a curious, successful person.

Success Data II: Understanding of profession



89.80% of Graduates **Strongly Agree** that graduating from Adelphi University increased their understanding related to the roles of professionals in their field.

#### Success Data III: Inclusion



84.70% of respondents **Strongly Agree** that Adelphi University values, welcomes, and inspires every individual.

Success Data IV: Unique Educational Experience



meta-chart.com

85.20% of Graduates **Strongly Agree** that Adelphi University offers intellectual rigor, plus talented faculty and staff who create a unique educational experience for students.