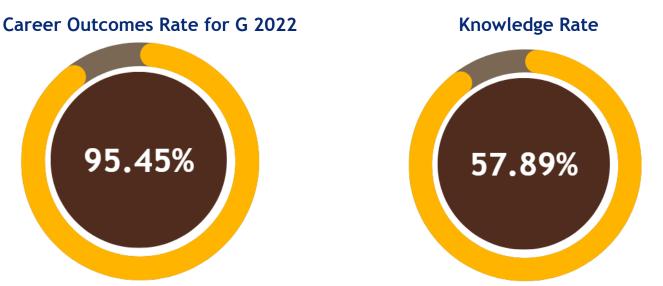

The Career Outcomes Rate for the academic year 2021-2022, that includes cohorts August '21, December '21 or January '22, and May'22 is **95.45%**. We also follow NACE protocols to determine the Knowledge Rate\*\* which is **57.89%** for the Class of 2022.

Note: The term "Career Outcomes Rate" is the percentage of graduates who have reported being engaged in a career outcome. This percentage is calculated by determining the number of respondents employed full or part-time, continuing their education, volunteer service or military service, and dividing that total by the number of students about whom we have information. The term "Knowledge Rate" is the percentage of graduates for which we have reasonable, verifiable information concerning graduates' post-graduation career plans. Data can be collected from sources including graduation surveys, online surveys, telephone and email solicitations, alumni records, social media research, and input from faculty, staff, and employers.