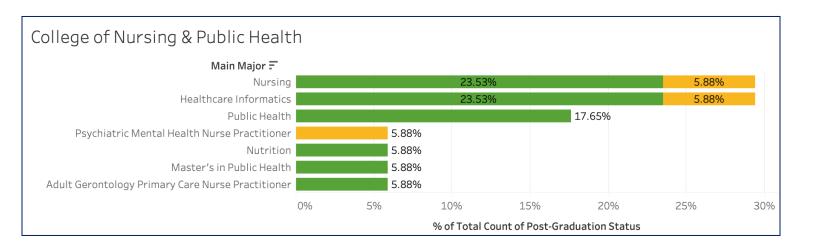

| 8% | 9%     | 10% |
|                                                                        |    |    | 9    | % of Tota | al Count o | of Post-G | raduati | on Statu | s  |        |     |

| Post-Graduation Status          |
|---------------------------------|
| Still Looking                   |
| Working or Continuing Education |

The Career Outcomes Rate is defined by NACE as the number of graduates with known positive career outcomes (in the employment, continuing education, service, or military service categories), divided by the number of students for whom an outcome is known (minus those identified as not seeking an outcome) who reported working and/or volunteering. Source: National Association of Colleges and Employers (NACE)

## **College of Nursing and Public Health**





# **College of Professional and Continuing Studies**



| Post-Graduation Status          |
|---------------------------------|
| Still Looking                   |
| Working or Continuing Education |

Career Outcomes Rate is defined by NACE as the number of graduates with known positive career outcomes (In the employment, continuing education, service, or military service categories), divided by the number of students for whom an outcome is known (minus those identified as not seeking an outcome) who reported working and/or volunteering. Source: National Association of Colleges and Employers (NACE)

### Gordon F. Derner School of Psychology



| Post-Graduation Status          |
|---------------------------------|
| Still Looking                   |
| Working or Continuing Education |