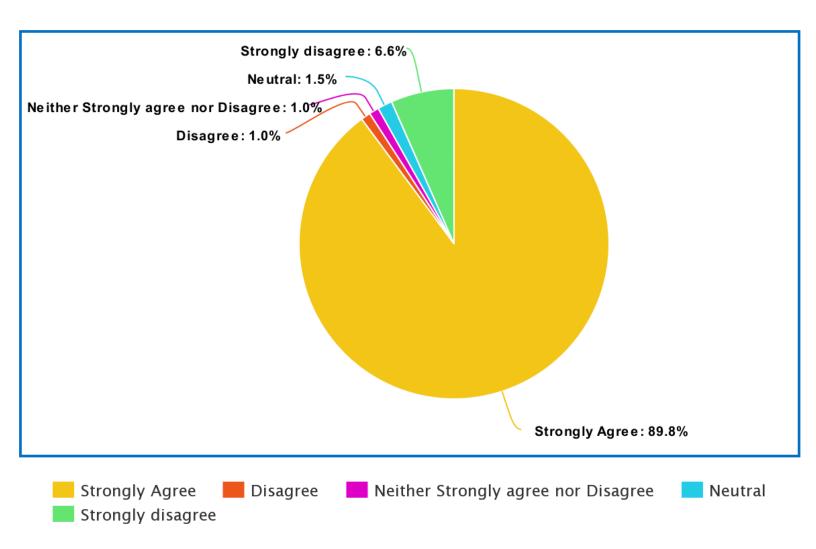

ities

| University Name                                         |
|---------------------------------------------------------|
| Adelphi University                                      |
| Hofstra University                                      |
| Midwestern University                                   |
| NORTH WEST UNIVERSITY, CHINA                            |
| Pace University                                         |
| PhilAdelphi Universitya College of Osteopathic Medicine |
| Phillips School of Nursing at Mount Siani               |

Success Data I: Intellectual curiosity



89.80% of Graduates **Strongly Agree** that graduating from Adelphi University increased their intellectual ability and potential as a curious, successful person.

Success Data II: Understanding of profession



89.80% of Graduates **Strongly Agree** that graduating from Adelphi University increased their understanding related to the roles of professionals in their field.

#### Success Data III: Inclusion



84.70% of respondents **Strongly Agree** that Adelphi University values, welcomes, and inspires every individual.

Success Data IV: Unique Educational Experience



meta-chart.com

85.20% of Graduates **Strongly Agree** that Adelphi University offers intellectual rigor, plus talented faculty and staff who create a unique educational experience for students.