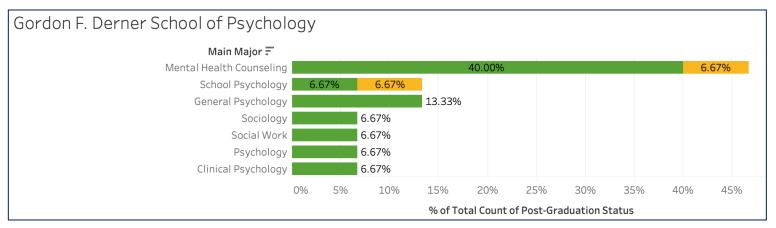

#### 1. Career Outcomes Rate

positive career outcomes (in the employment, continuing education, military service, or voluntary service categories), divided by the number of students for whom an outcome is known (Minus those identified as not seeking an outcome). Source: National Association of Colleges and Employers (NACE)