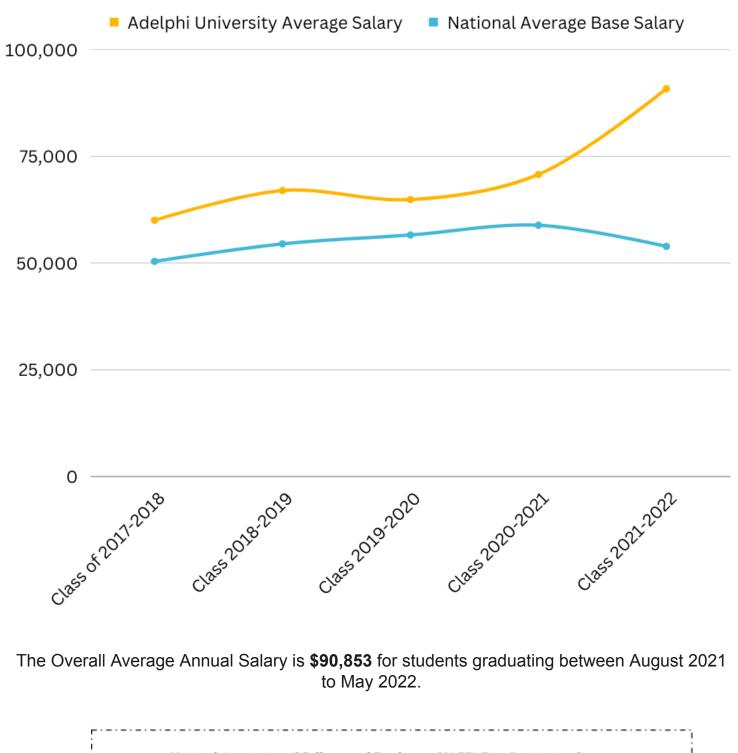

### 2. Salary Data

#### Annual Salary for December 2021 & May 2022

National Association of Colleges and Employers (NACE) First Destination Survey, Class of 2022