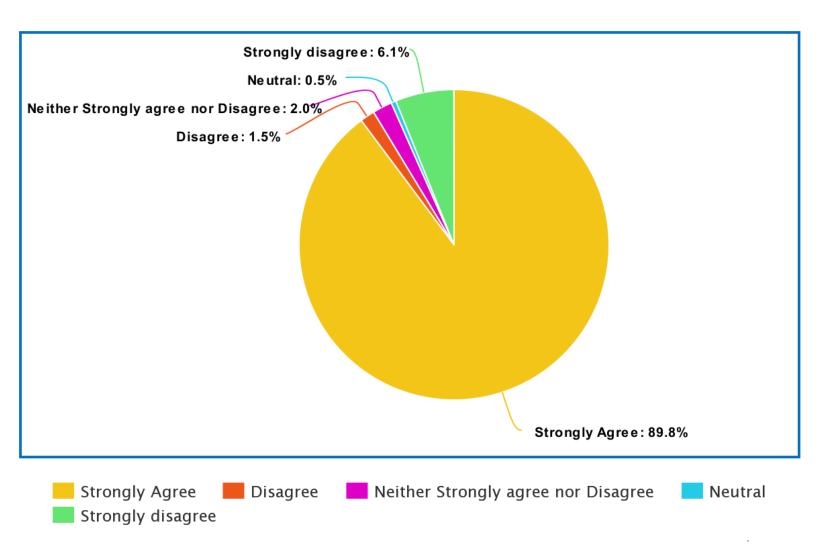

Source: National Association of Colleges and Employers (NACE)

### 4. Continuing Education

a. All Universities that accepted Adelphi University Graduates

### Continuing Education - Graduates Accepted at Universities

| University Name                                         |
|---------------------------------------------------------|
| Adelphi University                                      |
| Hofstra University                                      |
| Midwestern University                                   |
| NORTH WEST UNIVERSITY, CHINA                            |
| Pace University                                         |
| PhilAdelphi Universitya College of Osteopathic Medicine |
| Phillips School of Nursing at Mount Siani               |

Success Data I: Intellectual curiosity



89.80% of Graduates **Strongly Agree** that graduating from Adelphi University increased their intellectual ability and potential as a curious, successful person.

Success Data II: Understanding of profession



89.80% of Graduates **Strongly Agree** that graduating from Adelphi University increased their understanding related to the roles of professionals in their field.

#### Success Data III: Inclusion



84.70% of respondents **Strongly Agree** that Adelphi University values, welcomes, and inspires every individual.

Success Data IV: Unique Educational Experience



meta-chart.com

85.20% of Graduates **Strongly Agree** that Adelphi University offers intellectual rigor, plus talented faculty and staff who create a unique educational experience for students.