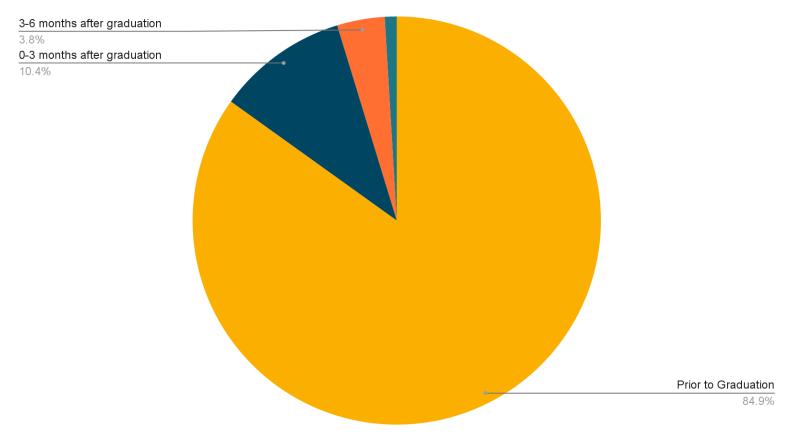

#### Points scored

84.9% of class of 2022 respondents reported receiving job offers prior to graduation, 10.40% of the graduates received offers within 0-3 months after graduation, 3.8% of graduates received offers between 3-6 months after graduation, and 0.90% of graduates received offers after 6 months of graduation.