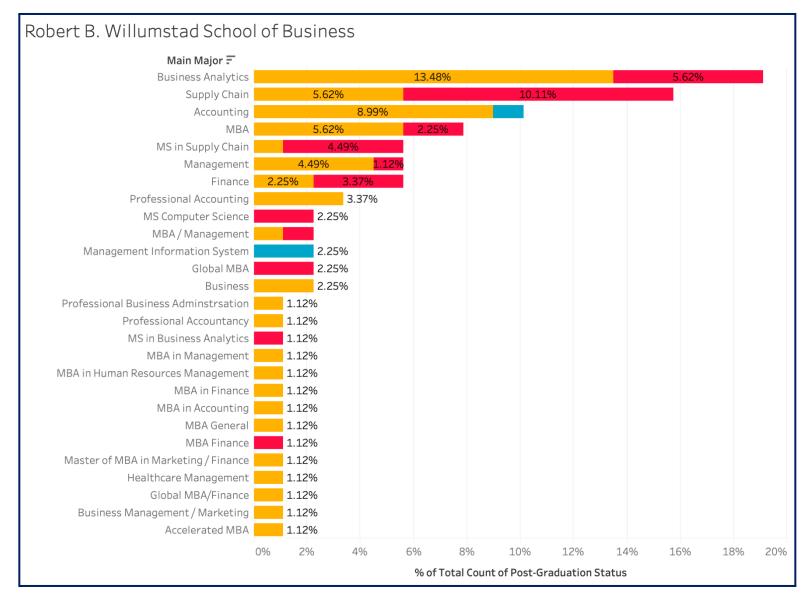

# Contents

- 1. Career Outcomes Rate
- 2. Salary Data
- 3. Employment Data
  - a) Hiring Timeline
  - b) Hiring by Industry
  - c) Top Employers hiring Adelphi University graduates
  - d) Additional Employers hiring Adelphi graduates
  - e) Job Titles
  - f) Career Outcomes Data by Major