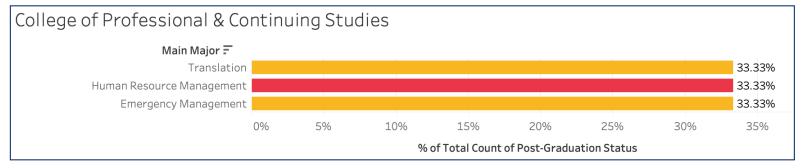

#### 1. Career Outcomes Rate

positive career outcomes (in the employment, continuing education, military service, or voluntary service categories), divided by the number of students for whom an outcome is known (Minus those identified as not seeking an outcome). Source: National Association of Colleges and Employers (NACE)