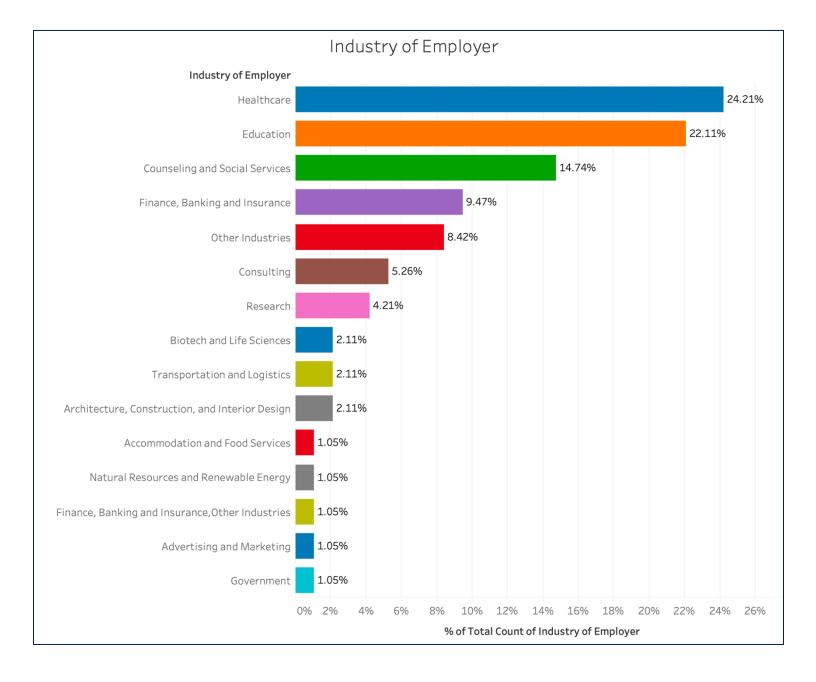

#### **3. Employment Data** b. Hiring by Industry

The greatest percentage of new graduates reported obtaining employment in the fields of Healthcare (24.21%), Education (22.11%), Counseling & Social Services (14.74%).