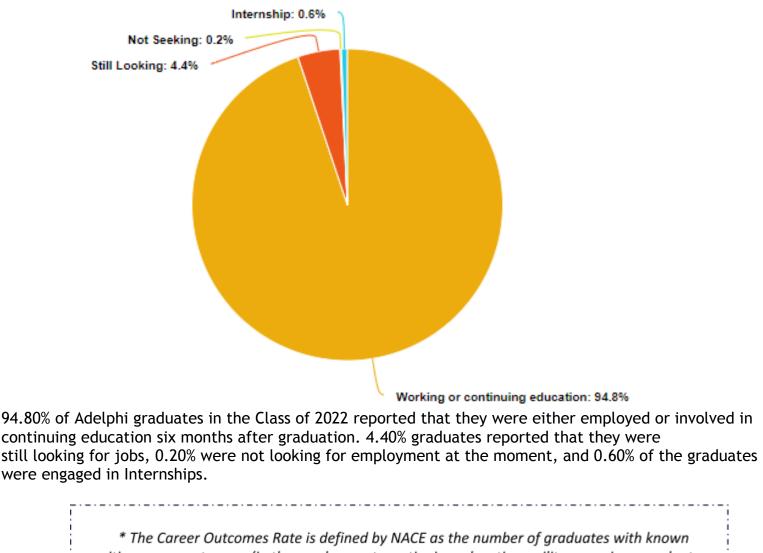

#### 1. Career Outcomes Rate

positive career outcomes (in the employment, continuing education, military service, or voluntary service categories), divided by the number of students for whom an outcome is known (Minus those identified as not seeking an outcome). Source: National Association of Colleges and Employers (NACE)