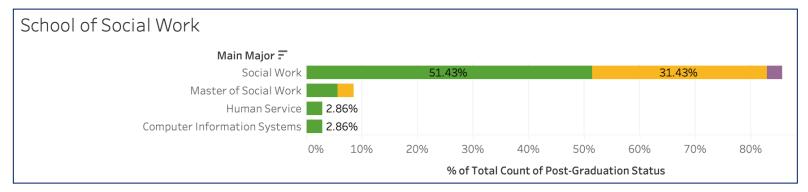

#### 1. Career Outcomes Rate

positive career outcomes (in the employment, continuing education, military service, or voluntary service categories), divided by the number of students for whom an outcome is known (Minus those identified as not seeking an outcome). Source: National Association of Colleges and Employers (NACE)