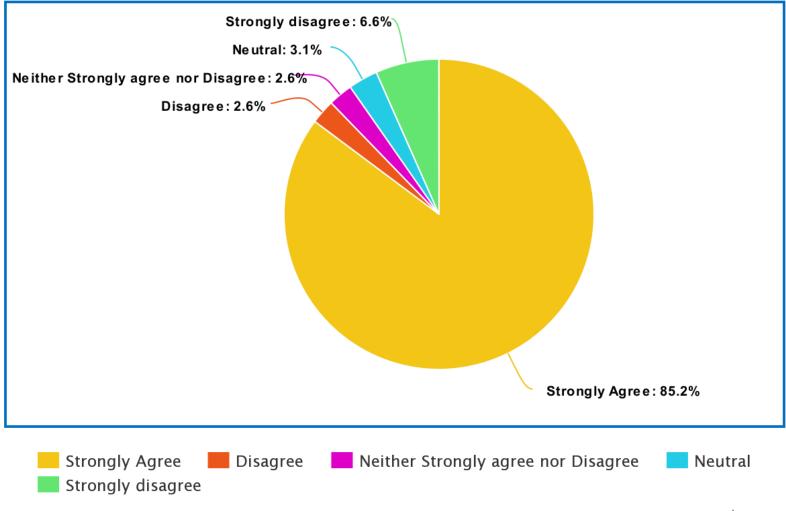

#### 1. Career Outcomes Rate

positive career outcomes (in the employment, continuing education, military service, or voluntary service categories), divided by the number of students for whom an outcome is known (Minus those identified as not seeking an outcome). Source: National Association of Colleges and Employers (NACE)