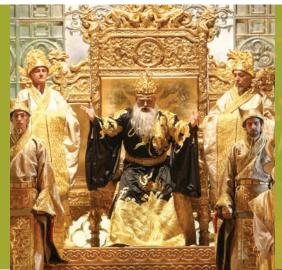

ARENA DI VERONA'S TURANDOT SATURDAY, MARCH 1 • 7:00 P.M.

CONCERT HALL • \$20

Turandot from the Arena di Verona is famed director Franco Zeffirelli's legendary production of a Puccini masterpiece. For the Verona Opera Festival's 88th edition, the internationally acclaimed director Zeffirelli delivers an opulent staging of a fairy tale recounting a love story of Chinese Princess Turandot, who will only marry a prince capable of solving her riddles. The production stars the brilliant Russian soprano Maria Guleghina, with Salvatore Licitra's radiant tenor voice.